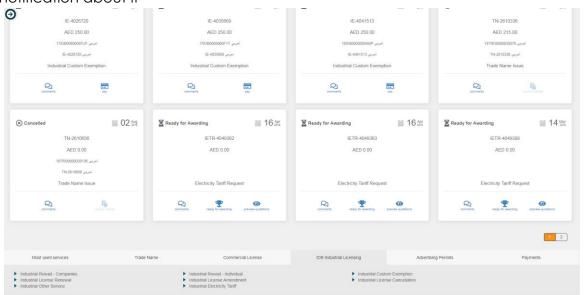

## 4- Application process – system screen shots

- 1. A list of the required documents and forms can be accessed from <a href="https://idb.added.gov.ae/en/incentives/etip/new">https://idb.added.gov.ae/en/incentives/etip/new</a>.
- 2. Log in to the E- services using the existing portal username and password. adbc. abudhabi.ae/CitizenAccess

3. On the main dashboard menu select "Electricity Tariff Request".

4. Select the industrial license number you want to obtain the electricity tariff for

5. Insert the contact details (name, email and phone number) and CBs selected by the Manufacturing Entity.

6. You will be taken to an upload screen to upload all the required documents as specified on the website.

7. Once all the required documents have been uploaded, you will be moved to the review page.

8. Click on submit application (RFQ).

9. The certifying bodies will review the documents and prepare the quotation, or you will be asked to submit further details before issuing the quotation (in this case you will receive a notification to complete the required documents)

10. When the certifying bodies issue the quotations, you will receive a notification about it

11. Log in to your account and review the received quotations from the certifying bodies to award one of them.

- 12. The certifying body will start auditing the application based on the identified criteria. You can be contacted by certifying body for further clarification.
- 13. DCs will provide an input into the application (e.g connecting load)
- 14. The certifying body will issue a balance score card specifying the achieved score in addition to that a report will be issued to summarize your scores.
- 15. You need to sign the balance score card.
- 16. If the manufacturing entity score is 50 points and above, IDB will issue an enrollment certificate to the program specifying the final score and the awarded category. Kindly note that the validity of the enrollment certificate is (1) one year from date of issue.
- 17. If the manufacturing entity score is below 50 points a regret letter will be issued from IDB and you will be charge with Standard Industrial Tariff.
- 18. Now you need to approach one of the distribution companies to obtain the new tariff for your industrial entity.
- 19. For any renewal applications (renewal under Existing Entities), certificate validity will start from the date of previous certificate expiry date valid for one year as per the new score. Time frame for renewal application validity will be <u>60 days</u> prior to expiry date to obtain renewal terms of one year from expiry date. Any application renewed before this will result in certificate issue date on actual approval date of renewal.