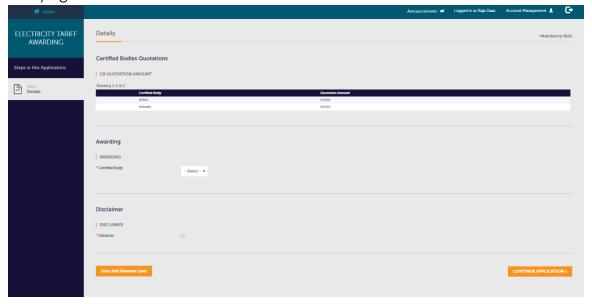

10. When the certifying bodies issue the quotations, you will receive a notification about it

11. Log in to your account and review the received quotations from the certifying bodies to award one of them.

- 12. The certifying body will start auditing the application based on the identified criteria. You can be contacted by certifying body for further clarification.
- 13. DCs will provide an input into the application (e.g connecting load)
- 14. The certifying body will issue a balance score card specifying the achieved score in addition to that a report will be issued to summarize your scores.
- 15. You need to sign the balance score card.
- 16. If the manufacturing entity score is 50 points and above, IDB will issue an enrollment certificate to the program specifying the final score and the awarded category. Kindly note that the validity of the enrollment certificate is (1) one year from date of issue.
- 17. If the manufacturing entity score is below 50 points a regret letter will be issued from IDB and you will be charge with Standard Industrial Tariff.
- 18. Now you need to approach one of the distribution companies to obtain the new tariff for your industrial entity.
- 19. For any renewal applications (renewal under Existing Entities), certificate validity will start from the date of previous certificate expiry date valid for one year as per the new score. Time frame for renewal application validity will be <u>60 days</u> prior to expiry date to obtain renewal terms of one year from expiry date. Any application renewed before this will result in certificate issue date on actual approval date of renewal.