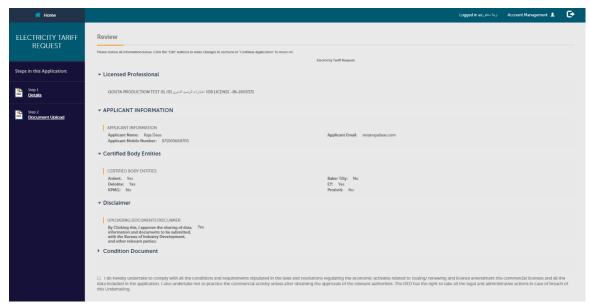

10. When the certifying bodies issue the quotations, you will receive a notification about it

11. Log in to your account and review the received quotations from the certifying bodies to award one of them.

- 12. The certifying body will start auditing the application based on the identified criteria. You can be contacted by certifying body for further clarification.
- 13. DCs will provide an input into the application (e.g connecting load)
- 14. The certifying body will issue a balance score card specifying the achieved score in addition to that a report will be issued to summarize your scores.
- 15. You need to sign the balance score card.
- 16. If the manufacturing entity score is 50 points and above, IDB will issue an enrollment certificate to the program specifying the final score and the awarded category. Kindly note that the validity of the enrollment certificate is (1) one year from date of issue.
- 17. If the manufacturing entity score is below 50 points a regret letter will be issued from IDB and you will be charge with Standard Industrial Tariff.
- 18. Now you need to approach one of the distribution companies to obtain the new tariff for your industrial entity.
- 19. For any renewal applications (renewal under Existing Entities), certificate validity will start from the date of previous certificate expiry date valid for one year as per the new score. Time frame for renewal application validity will be <u>60 days</u> prior to expiry date to obtain renewal terms of one year from expiry date. Any application renewed before this will result in certificate issue date on actual approval date of renewal.