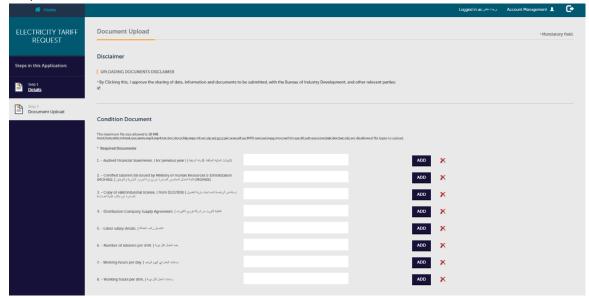

## 4- Application process – system screen shots

- 1. A list of the required documents and forms can be accessed from <a href="https://idb.added.gov.ae/en/incentives/etip/new">https://idb.added.gov.ae/en/incentives/etip/new</a>.
- 2. Log in to the E- services using the existing portal username and password. adbc. abudhabi.ae/CitizenAccess

3. On the main dashboard menu select "Electricity Tariff Request".

4. Select the industrial license number you want to obtain the electricity tariff for

5. Insert the contact details (name, email and phone number) and CBs selected by the Manufacturing Entity.

6. You will be taken to an upload screen to upload all the required documents as specified on the website.

7. Once all the required documents have been uploaded, you will be moved to the review page.

8. Click on submit application (RFQ).