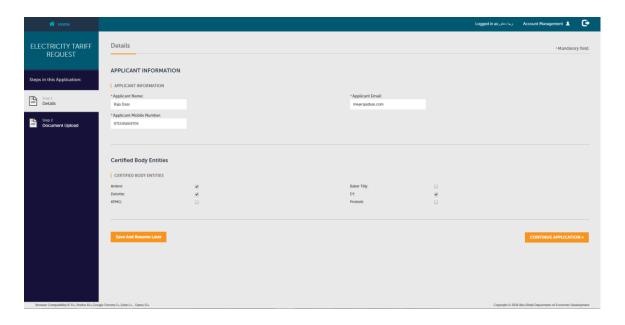

## 4- Application process – system screen shots

- 1. A list of the required documents and forms can be accessed from <a href="https://idb.added.gov.ae/en/incentives/etip/new">https://idb.added.gov.ae/en/incentives/etip/new</a>.
- 2. Log in to the E- services using the existing portal username and password. adbc. abudhabi.ae/CitizenAccess

3. On the main dashboard menu select "Electricity Tariff Request".

4. Select the industrial license number you want to obtain the electricity tariff for

5. Insert the contact details (name, email and phone number) and CBs selected by the Manufacturing Entity.