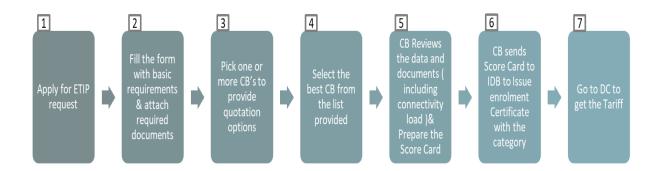

## 3- Application process flow diagram

The Diagram below explains the steps required in the completion of the electricity tariff application process and the stakeholders owning each of the steps.

Figure 2: Process flow diagram

### **Procedures**

- 1. A list of the required documents and forms can be accessed from https://idb.added.gov.ae/en/incentives/etip/new
- 2. Log in to the E- services using the existing portal username and password. https://www.adbc.gov.ae/CitizenAccess/Welcome.aspx
- 3. On the main dashboard menu select "Electricity Tariff Request".
- 4. Select the industrial license number you want to obtain the electricity tariff for existing companies.
- 5. Insert the contact details (name, email and phone number) and CBs selected by the Manufacturing Entity.
- 6. You will be taken to an upload screen to upload all the required documents as specified on the website.
- 7. Once all the required documents have been uploaded, you will be moved to the review page.
- 8. Click on submit application (RFQ).
- 9. The certifying bodies will review the documents and prepare the quotation, or you will be asked to submit further details before issuing the quotation (in this case you will receive a notification to complete the required documents).
- 10. When the certifying bodies issue the quotations, you will receive a notification about it.
- 11. Log in to your account and review the received quotations from the certifying bodies to award one of them.
- 12. The certifying body will start auditing the application based on the identified criteria. You can be contacted by certifying body for further clarification.
- 13. DCs will provide an input into the application (e.g connection load)
- 14. The certifying body will issue a balance score card specifying the achieved score in addition to that a report will be issued to summarize your scores.
- 15. You need to sign the balance score card.
- 16. If the manufacturing entity score is 50 points and above, IDB will issue an enrollment certificate to the program specifying the final score and the awarded category. Kindly note that the validity of the enrollment certificate is (1) one year from date of issue.
- 17. If the manufacturing entity score is below 50 points a regret letter will be issued from IDB and you will be charged with the Standard Industrial Tariff.
- 18. Now you need to approach one of the distribution companies to obtain the new tariff for your industrial entity.
- 19. For any renewal applications (renewal as Existing Entity), certificate validity will start from the date of previous certificate expiry valid for one year as per the new score. Time frame for renewal application will be <u>60 days</u> prior to expiry date to obtain renewal terms of one year from expiry date. Any application renewed before this will result in certificate issue date on actual approval date of the renewal.