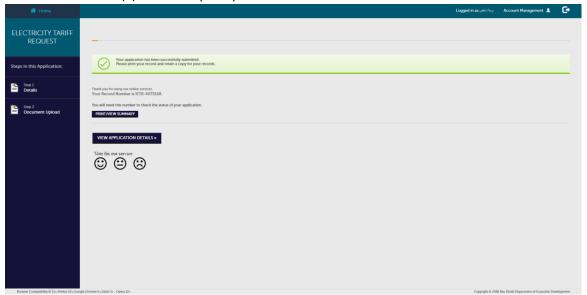

- 12. The certifying body will start auditing the application based on the identified criteria. You can be contacted by certifying body for further clarification.
- 13. DCs will provide an input into the application (e.g connecting load)
- 14. The certifying body will issue a balance score card specifying the achieved score in addition to that a report will be issued to summarize your scores.
- 15. You need to sign the balance score card.
- 16. If the manufacturing entity score is 50 points and above, IDB will issue an enrollment certificate to the program specifying the final score and the awarded category. Kindly note that the validity of the enrollment certificate is (1) one year from date of issue.
- 17. If the manufacturing entity score is below 50 points a regret letter will be issued from IDB and you will be charge with Standard Industrial Tariff.
- 18. Now you need to approach one of the distribution companies to obtain the new tariff for your industrial entity.
- 19. For any renewal applications (renewal under Existing Entities), certificate validity will start from the date of previous certificate expiry date valid for one year as per the new score. Time frame for renewal application validity will be <u>60 days</u> prior to expiry date to obtain renewal terms of one year from expiry date. Any application renewed before this will result in certificate issue date on actual approval date of renewal.