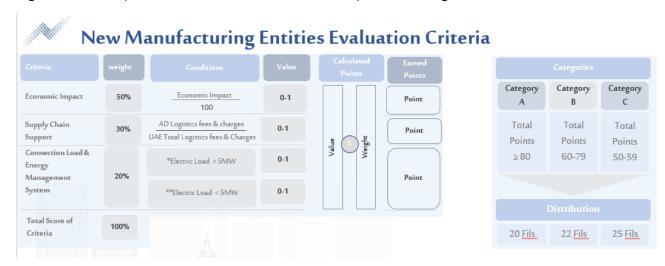

Figure 1 below provides the criteria and their respective weights:

The Prices and their respective categories of the program are mentioned below:

## <u>Categories of distribution connected entities:</u>

| 0 | Category A (Score > 80 Points)            | 20 Fils |
|---|-------------------------------------------|---------|
| 0 | Category B (Score between 80 – 60 Points) | 22 Fils |
| 0 | Category C (Score between 59 – 50 Points) | 25 Fils |

<sup>\*</sup>Prices are subject to change.

If the manufacturing entity scored less than 50 points, the actual tariff prices will be charged accordingly.

## The Three Criteria

### 1. Economic Impact

Economic Impact– aims to build a robust value chain in the industrial sector in the Emirate of Abu Dhabi. In addition it aims to create employment opportunities to UAE nationals, Supply Chain sector and skilled resources in the industrial sector in the Emirate of Abu Dhabi.

For economic impact, the following attributes are considered:

- (i) Investment in Abu Dhabi;
- (ii) Top Up Score

Figure 1: Economic impact criteria

| Attributes         | Formula                                                         |      |
|--------------------|-----------------------------------------------------------------|------|
|                    | Gross Book Value of the Fixed Assets & Investment Properties in |      |
| Investment         | Abu Dhabi / Total Gross Book Value of the Fixed Assets &        | 60%  |
|                    | Investment Properties                                           |      |
| Investment Tour Up | Investment top up [GBV in Abu Dhabi is between                  | 400/ |
| Investment Top Up  | (AED 5 million- AED 150 million AED)]                           | 40%  |

The weight of economic impact criteria with relation to the total score is 50%. Economic impact required documents and forms can be found in the forms section at <a href="https://idb.added.gov.ae/en/incentives/etip">https://idb.added.gov.ae/en/incentives/etip</a>

## 2. Supply Chain Support

The Supply Chain aims to build a robust value chain across the logistics sector and its contribution by the industrial sector in the Emirate of Abu Dhabi,

For Supply Chain, the following attributes are considered:

- (i) Abu Dhabi Logistics Charges;
- (ii) UAE logistics charges

Figure 3: Supply Chain Criteria

| Attributes           | Formula                                                          |     |
|----------------------|------------------------------------------------------------------|-----|
| Supply Chain Support | AD Logistics fees & charges / UAE Total Logistics fees & Charges | 30% |

The weight of supply chain criteria with relation to the total score is 30%.

## 3. Connection load and Energy Management System:

The manufacturing entity will scan and submit its site power connection details forum and Single Line Diagram for Connectivity load. If the site is distribution connected for power, the connected load can be greater than equal to or less than 5MW as stated in ADDC/AADC Site.

Manufacturing entities irrespective of their connection load can be considered in the ETIP. For entities having more than 5MW, 10% will be considered while the other 10% will be reviewed against Energy Management System checklist. For Manufacturing entities having less that 5MW the full 20% will be reviewed against the Energy Management System checklist.

The total score of the connection load has a total weightage of 20%.

The Energy Management checklist as approved by ADDC/AADC will also be submitted for evaluating the company for energy efficiency parameter.