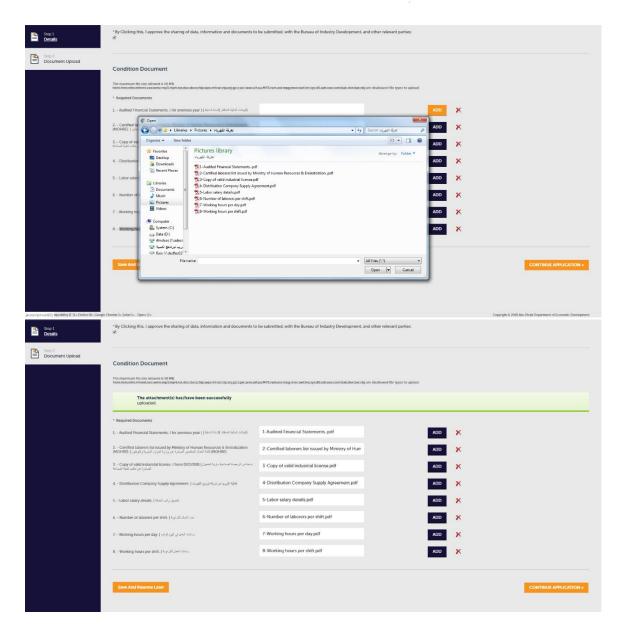

6. You will be taken to an upload screen to upload all the required documents as specified on the website.

7. Once all the required documents have been uploaded, you will be moved to the review page.

8. Click on submit application (RFQ).

9. The certifying bodies will review the documents and prepare the quotation, or you will be asked to submit further details before issuing the quotation (in this case you will receive a notification to complete the required documents)